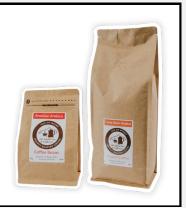

## FRESHLY ROASTED COFFEE, (200G & 1KG BAGS)

We supply businesses with freshly roasted 200g & 1kg bags of coffee across the UK.

**20%** Discount on Machines for purchase, rental & services offered in the brochure, see QR Code.

| VARIANT CODE                                  | DESCRIPTION                                                              | QTY | CASE | INDIVIDUAL<br>ITEM PRICE | RRP              |
|-----------------------------------------------|--------------------------------------------------------------------------|-----|------|--------------------------|------------------|
| ITC/0106                                      | ITC Smooth Brazilian Roast<br>Freeze-Dried Coffee Per 500g Tin           | 1   | 4    | £12.06                   | £14.99<br>£17.99 |
| ROAST/SINGLE<br>ORIGIN/BRAZIL/<br>200G/GROUND | Freshly Roasted Brazil Natural<br>Per 200g - MOQ of 5 x 200g -<br>GROUND | 1   | 8    | £2.49                    | £3.75<br>£6.99   |
| ROAST/SINGLE<br>ORIGIN/BRAZIL/<br>1KG/GROUND  | Freshly Roasted Brazil Natural<br>(NY 2/3 MTGB FC) Per 1kg -<br>GROUND   | 1   | 6    | £7.99                    | £14.95<br>£19.99 |