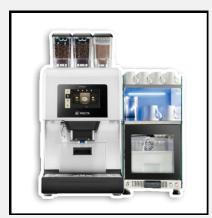

## ISLAND TEA & COFFEE CO. FRESHLY ROASTED COFFEE & COFFEE MACHINES



## FRESHLY ROASTED COFFEE, (200G & 1KG BAGS)

We supply businesses with freshly roasted 200g & 1kg bags of coffee across the UK.

**20%** Discount on Machines for purchase, rental & services offered in the brochure, see QR Code.



| VARIANT CODE                                  | DESCRIPTION                                                              | QTY | CASE | INDIVIDUAL<br>ITEM PRICE | RRP              |
|-----------------------------------------------|--------------------------------------------------------------------------|-----|------|--------------------------|------------------|
| ITC/0106                                      | ITC Smooth Brazilian Roast<br>Freeze-Dried Coffee Per 500g Tin           | 1   | 4    | £12.06                   | £14.99<br>£17.99 |
| ROAST/SINGLE